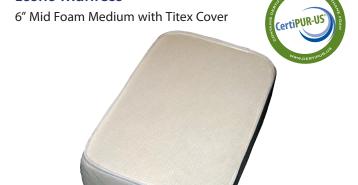

|          |            |
| Full  |            |          |            |
| Queen |            |          |            |
| King  |            |          |            |



| 0199508A | King Frame<br>K46R #421482     | 6 Leg   |
|----------|--------------------------------|---------|
| 0199509A | Queen Frame<br>Q46R #421479    | 5 Leg   |
| 0199507A | Twin-Full Frame<br>79G #423261 | e 4 Leg |

**Econo Mattress** 

#### **Wonder Quilt**

6" Ultra Medium with 1" plush quilted cover



|       | Foundation | Mattress |
|-------|------------|----------|
| Twin  |            |          |
| Full  |            |          |
| Queen |            |          |
| King  |            |          |

# \*Custom Sizes and Configurations Available.

We can create mattresses to meet any price point.



| Foundation | Mattress   |
|------------|------------|
|            |            |
|            |            |
|            |            |
|            |            |
|            | Foundation |

#### **Institutional/Health Care Mattress**

5" Mid Foam Medium with Chem Safe Jr. Green Fluid Proof Cover

|         | Mattress |
|---------|----------|
| Twin    |          |
| Twin XL |          |