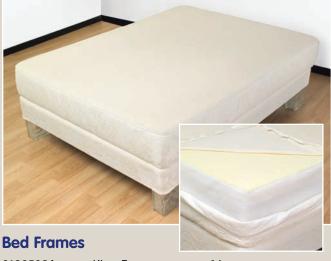

| 0199508A | King Frame<br>K46R #421482     | 6 Leg   |
|----------|--------------------------------|---------|
| 0199509A | Queen Frame<br>Q46R #421479    | 5 Leg   |
| 0199507A | Twin-Full Frame<br>79G #423261 | e 4 Leg |