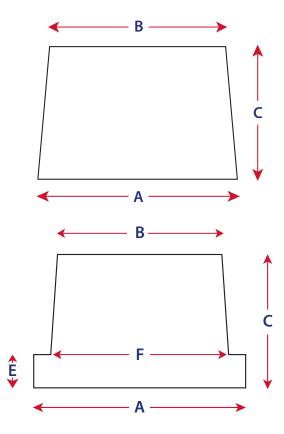

#### Toll-Free FAX 1 (866) 844-3626

We make an allowance when manufacturing custom cushions. We need your finished cover dimensions including:

- A width across the front
- **B** width across the back
- C depth
- D boxing (band or border)

#### *If your cushion is a tee-cushion we will also need:*

- E depth of tee and
- **F** width between the arms

Your cushion insert will arrive slightly larger than the dimensions of your cover. Please call with any questions before ordering.