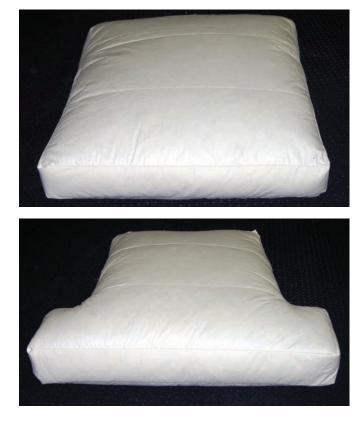

# We can custom manufacture down & feather cushions to your specifications.

Our cushions are constructed using a high-grade 230-thread count down-proof ticking. All fabric panels in the cushion are the same hi-grade ticking. We do not use lesser grade fabrics on the parts that go unseen. The down & feather fill is completely contained in a ticking envelope that is baffled to keep the fill from shifting. The inner cores are protected from the down & feather fill and can be changed without disturbing the fill. All seams are turned in for a smooth finish.

# Choose a foam core, spring core or all down & feather.

Choices of down and feather blend include:

- 25% down/75% feather
- 50%/50%, or
- 80% down/20% feather.

- holoslick polyester fiber or
- fiber/down which is a blend of half holoslick fiber and half 25% down/75% feather.

**Foam core:** our most economical and popular cushion. **Spring core:** Traditional springs are long lasting and resilient **All down & feather:** (*no core*) our softest, plushest cushion, does need fluffing.