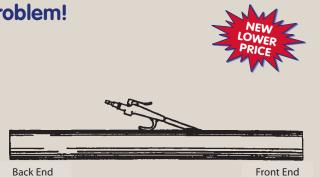

## A Jet Age Solution for an Age Old Problem!

## 1507050 Filler Bazooka

Feather & Down

> Now fill cushions, pillows, and pillowbacks. The Bazooka literally sucks the loose fill into the cushion or pillow being filled in seconds. Save time and money with this high performance jetstream.

- Can be used with down, kapok, shredded foam, styrofoam pellets and other loose material.
- Operates with 80 lbs. of pressure.
- Bright, lightweight Aluminum 2" outside diameter, 30" length.